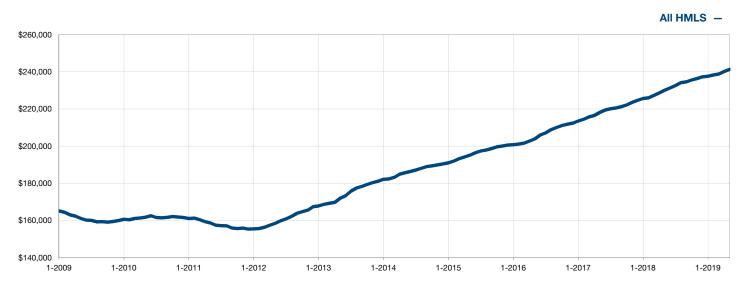

| 4,157     | 4,406     | + 6.0%         | 18,201       | 17,756      | - 2.4%         |
| Inventory                                   | 8,315     | 7,737     | - 7.0%         |              |             |                |
| Supply                                      | 2.5       | 2.3       | - 8.0%         |              |             |                |

<sup>\*</sup> Does not account for sale concessions and/or downpayment assistance. | Percent changes are calculated using rounded figures and can sometimes look extreme due to small sample size.

## May ■2018 ■2019 8,315 4,349 7,737 \$256,336 4,134 \$245,341 2.5 2.3 - 4.9% + 4.5% - 7.0% - 8.0% **Closed Sales** Avg. Sales Price Inventory Supply

## Historical Average Sales Price Rolling 12-Month Calculation