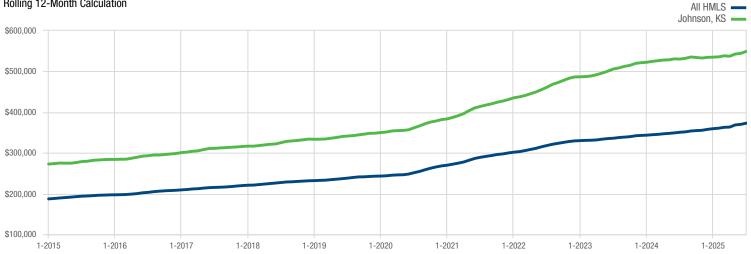

## **Average Sales Price**

A rolling 12-month calculation represents the current month and the 11 months prior in a single data point. If no activity occurred during a month, the line extends to the next available data point. Current as of August 7, 2025. Report provided by the Kansas City Regional Association of REALTORS®. All data from Heartland Multiple Listing Service. Report © 2025 ShowingTime Plus, LLC.