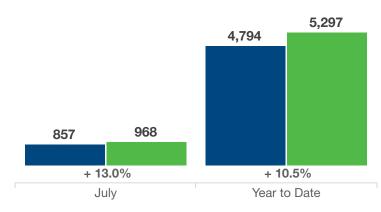

## **Closed Sales**

## Johnson, KS

| -                                          | July      |           |          | Year to Date |             |          |
|--------------------------------------------|-----------|-----------|----------|--------------|-------------|----------|
| Key Metrics                                | 2024      | 2025      | % Change | Thru 7-2024  | Thru 7-2025 | % Change |
| Closed Sales                               | 857       | 968       | + 13.0%  | 4,794        | 5,297       | + 10.5%  |
| Average Sales Price*                       | \$538,452 | \$583,833 | + 8.4%   | \$534,402    | \$559,042   | + 4.6%   |
| Median Sales Price*                        | \$455,000 | \$480,000 | + 5.5%   | \$450,000    | \$466,422   | + 3.6%   |
| Days on Market Until Sale                  | 34        | 27        | - 20.6%  | 38           | 36          | - 5.3%   |
| Percentage of Original List Price Received | 101.0%    | 100.2%    | - 0.8%   | 101.2%       | 100.6%      | - 0.6%   |
| Pending Sales                              | 726       | 802       | + 10.5%  | 5,315        | 5,747       | + 8.1%   |
| Inventory                                  | 1,605     | 1,558     | - 2.9%   |              | —           | _        |
| Supply                                     | 2.4       | 2.1       | - 12.5%  |              | _           | _        |