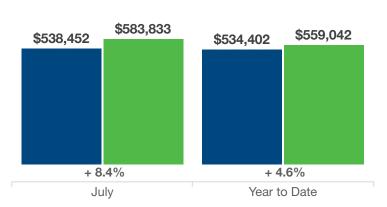

## **Average Sales Price**

A rolling 12-month calculation represents the current month and the 11 months prior in a single data point. If no activity occurred during a month, the line extends to the next available data point. Current as of August 7, 2025. Report provided by the Kansas City Regional Association of REALTORS®. All data from Heartland Multiple Listing Service. Report © 2025 ShowingTime Plus, LLC.

## Johnson, KS

| -                                          | July      |           |          | Year to Date |             |          |
|--------------------------------------------|-----------|-----------|----------|--------------|-------------|----------|
| Key Metrics                                | 2024      | 2025      | % Change | Thru 7-2024  | Thru 7-2025 | % Change |
| Closed Sales                               | 857       | 968       | + 13.0%  | 4,794        | 5,297       | + 10.5%  |
| Average Sales Price*                       | \$538,452 | \$583,833 | + 8.4%   | \$534,402    | \$559,042   | + 4.6%   |
| Median Sales Price*                        | \$455,000 | \$480,000 | + 5.5%   | \$450,000    | \$466,422   | + 3.6%   |
| Days on Market Until Sale                  | 34        | 27        | - 20.6%  | 38           | 36          | - 5.3%   |
| Percentage of Original List Price Received | 101.0%    | 100.2%    | - 0.8%   | 101.2%       | 100.6%      | - 0.6%   |
| Pending Sales                              | 726       | 802       | + 10.5%  | 5,315        | 5,747       | + 8.1%   |
| Inventory                                  | 1,605     | 1,558     | - 2.9%   |              | —           | _        |
| Supply                                     | 2.4       | 2.1       | - 12.5%  |              | _           | _        |