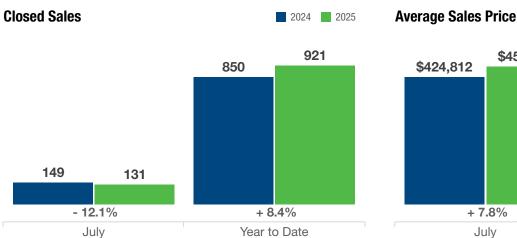

## Platte, MO

| -                                          | July      |           |          | Year to Date |             |          |
|--------------------------------------------|-----------|-----------|----------|--------------|-------------|----------|
| Key Metrics                                | 2024      | 2025      | % Change | Thru 7-2024  | Thru 7-2025 | % Change |
| Closed Sales                               | 149       | 131       | - 12.1%  | 850          | 921         | + 8.4%   |
| Average Sales Price*                       | \$424,812 | \$457,822 | + 7.8%   | \$440,142    | \$445,176   | + 1.1%   |
| Median Sales Price*                        | \$385,000 | \$389,000 | + 1.0%   | \$389,950    | \$390,000   | + 0.0%   |
| Days on Market Until Sale                  | 25        | 44        | + 76.0%  | 44           | 50          | + 13.6%  |
| Percentage of Original List Price Received | 99.2%     | 98.5%     | - 0.7%   | 99.3%        | 98.6%       | - 0.7%   |
| Pending Sales                              | 144       | 126       | - 12.5%  | 943          | 995         | + 5.5%   |
| Inventory                                  | 299       | 382       | + 27.8%  |              | _           | _        |
| Supply                                     | 2.5       | 3.0       | + 20.0%  |              | _           | _        |