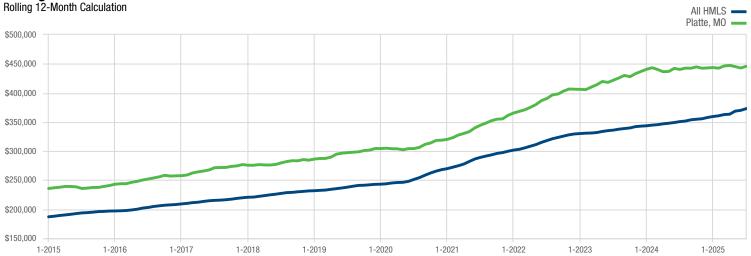

## **Average Sales Price**

A rolling 12-month calculation represents the current month and the 11 months prior in a single data point. If no activity occurred during a month, the line extends to the next available data point. Current as of August 7, 2025. Report provided by the Kansas City Regional Association of REALTORS®. All data from Heartland Multiple Listing Service. Report © 2025 ShowingTime Plus, LLC.