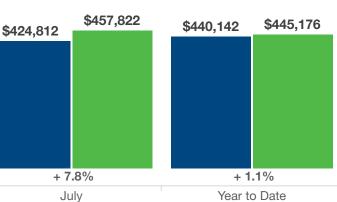

## Platte, MO

| -                                          | July      |           |          | Year to Date |             |          |
|--------------------------------------------|-----------|-----------|----------|--------------|-------------|----------|
| Key Metrics                                | 2024      | 2025      | % Change | Thru 7-2024  | Thru 7-2025 | % Change |
| Closed Sales                               | 149       | 131       | - 12.1%  | 850          | 921         | + 8.4%   |
| Average Sales Price*                       | \$424,812 | \$457,822 | + 7.8%   | \$440,142    | \$445,176   | + 1.1%   |
| Median Sales Price*                        | \$385,000 | \$389,000 | + 1.0%   | \$389,950    | \$390,000   | + 0.0%   |
| Days on Market Until Sale                  | 25        | 44        | + 76.0%  | 44           | 50          | + 13.6%  |
| Percentage of Original List Price Received | 99.2%     | 98.5%     | - 0.7%   | 99.3%        | 98.6%       | - 0.7%   |
| Pending Sales                              | 144       | 126       | - 12.5%  | 943          | 995         | + 5.5%   |
| Inventory                                  | 299       | 382       | + 27.8%  |              | _           | _        |
| Supply                                     | 2.5       | 3.0       | + 20.0%  |              | _           | _        |